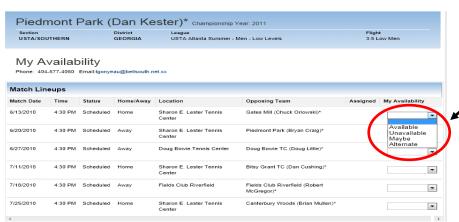

## 4. Update each match scheduled

From this screen you would indicate whether you are available, unavailable, maybe or an alternate for each lineup as appropriate.