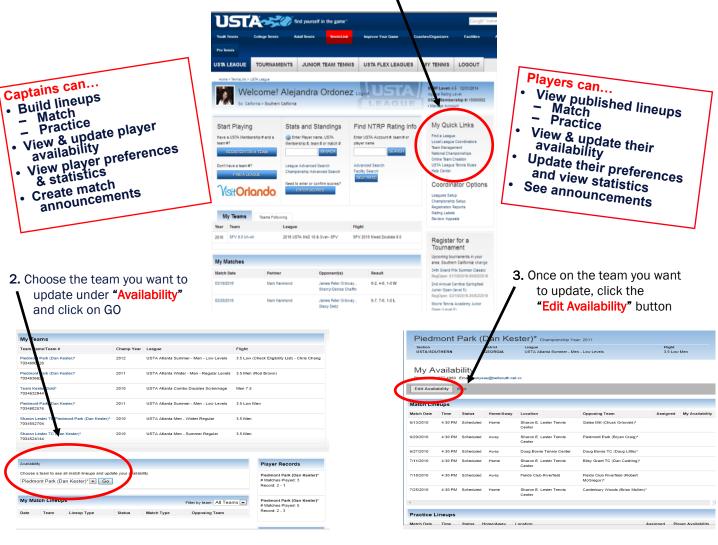

## Team Management Tool

## TennisLink provides this tool to enhance the USTA/ SCTA League experience by assisting Captains and Players in managing their league seasons

1. Once you have registered on a team, go to your Welcome Page and click on **Team Management** to enter your availability and preferences.