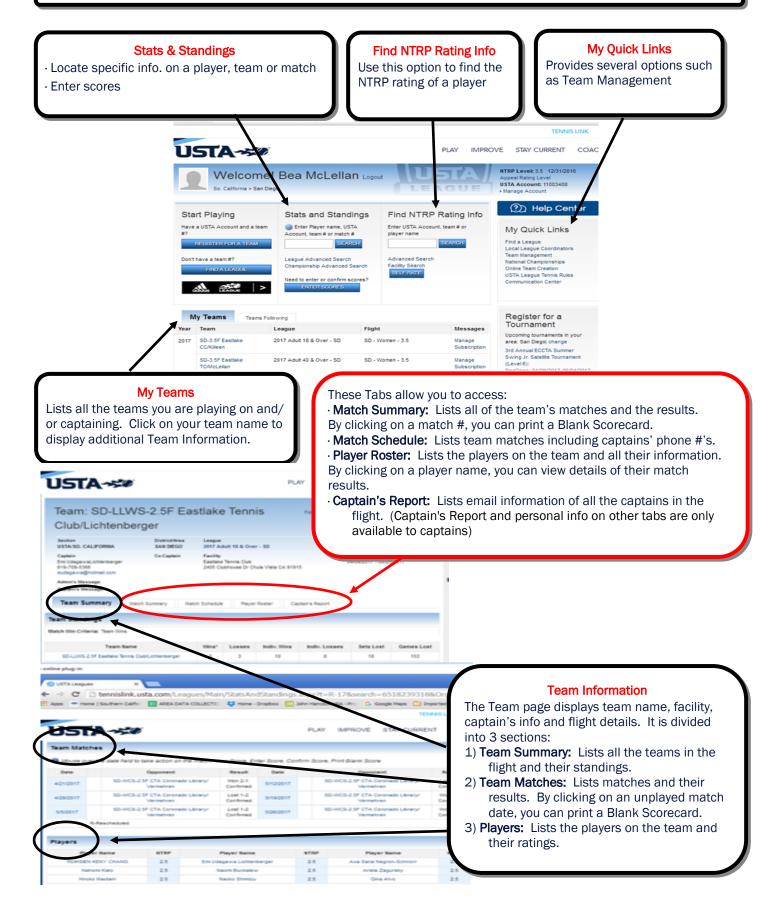

## **Tennislink Functions**

Listed below are some of the essential functions that may be accessed from the Welcome Page screen